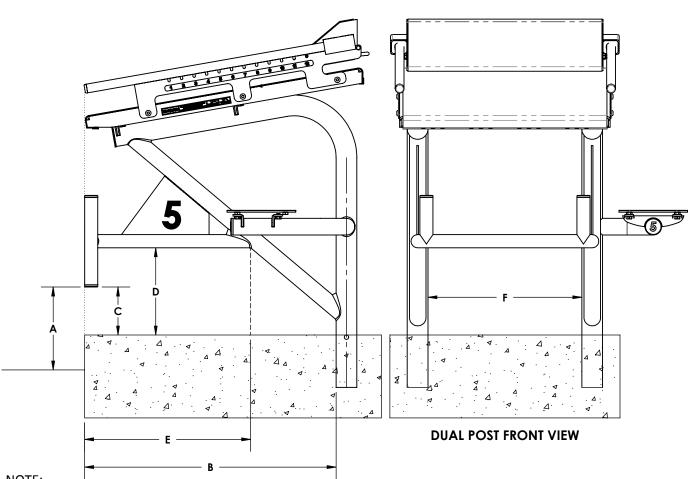

## NOTE:

Field measurements are required for the product you wish to order. Please provide product accurate measurements to eliminate delays or errors in the design and manufacturing.

|           | BA                                                                 | CKSTROKE START DEVICE MEASURING                                                                             | GUIDE         |             |
|-----------|--------------------------------------------------------------------|-------------------------------------------------------------------------------------------------------------|---------------|-------------|
| DIMENSION | DESCRIPTION                                                        |                                                                                                             |               | MEASUREMENT |
| Α         | WATER DRAFT TO BOTTOM OF H BARS                                    |                                                                                                             |               |             |
| В         | FRONT OF DECK TO FRONT OF POST                                     |                                                                                                             |               |             |
| С         | TOP OF DECK TO BOTTOM OF H BARS                                    |                                                                                                             |               |             |
| D         | TOP OF DECK TO BOTTOM OF BACKSTROKE BAR                            |                                                                                                             |               |             |
| E         | FRONT OF DECK TO INTERSECTION OF BACKSTROKE BAR AND ANGLED SUPPORT |                                                                                                             |               |             |
| F         | INSIDE TO INSIDE OF ANCHOR POSTS (DUAL POST ONLY)                  |                                                                                                             |               |             |
| Colonado  |                                                                    | 1551 E 11th St<br>Loveland, CO 80537                                                                        | Submitted By: |             |
|           | ORADO<br>SYSTEMS                                                   | +1(970)667-1000   (800) 279-0111<br>+1(970) 667-5876 (fax)<br>info@coloradotime.com<br>www.coloradotime.com | Signature:_   |             |
|           |                                                                    |                                                                                                             | Date:         |             |