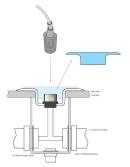

## Connection hub under the starting block

This connection hub is placed under the block and replaces the traditional deck plate as the place where all of the timing components plug in.

- Relay judging platform
- Speedlights
- 3 backup buttons for judges

- Touchpad
- · Individual lane speaker

All components, including connection hubs, speakers, and relay judging platforms are removable for dry, safe storage during non-practice / non-meet times.

## **Deck plate connector**

A military connector with gold-plated connections is mounted in the pool deck. One short cable runs from this deck plate to the connection hub (DP-4.5QC) under the starting block. This system provides greater convenience and less possibility of corrosion from pool chemicals and water. The connector is covered when not in use to prevent corrosive build-up.