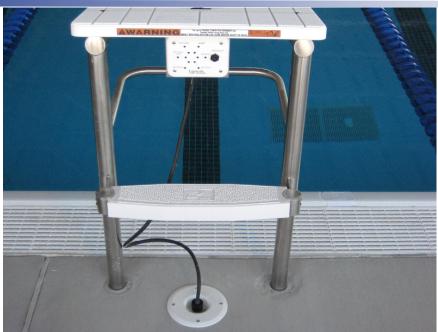

## **QuickConnect Deck Plate**

The QuickConnect deck plate system keeps your pool deck free from cables and makes set up quick and easy. The QuickConnect deck plate provides integrated support for our speedlight technology.

## **Deck plate connector**

A military connector with gold-plated connections is mounted in the pool deck. One short cable runs from this deck plate to the connection hub (DP-4.5QC) under the starting block. This system provides greater convenience and less possibility of corrosion from pool chemicals and water. The connector is covered when not in use to prevent corrosive build-up.